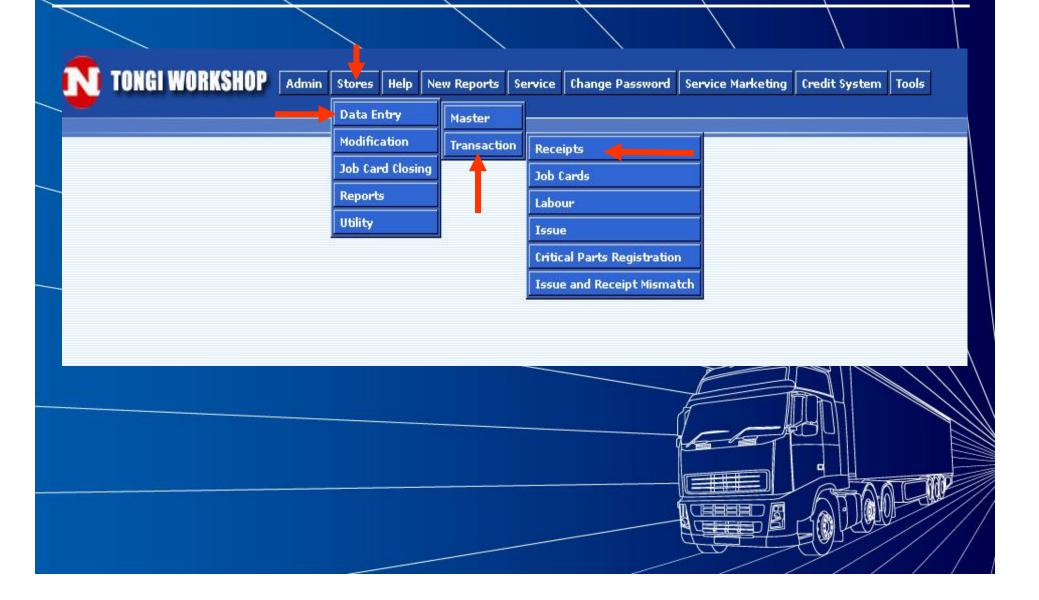

## PARTS RECEIPS

## **NOW: Parts Receive Form**

| General<br>Type | General -          |                            |              |               |                       |
|-----------------|--------------------|----------------------------|--------------|---------------|-----------------------|
| urchase Type    | General<br>Excess  | DC No                      |              | Date          | 6/23/2011 12:14:14 PM |
| GRV No          |                    | LC No                      |              | Date          | 6/23/2011 12:14:14 PM |
| Parts Informa   | ation              |                            |              |               |                       |
| Parts No        |                    | Description                |              | Stock         | I                     |
| Receive Date    | 6/23/2011 12:14:14 | PM Purchase Type           | 1            | Bin Location  |                       |
| Quantity        |                    | Ref Document               |              | Sales Price   |                       |
| Add To Grid     | Clear              | Supplier<br>Purchase Price | A K AUTOS    |               |                       |
|                 |                    | Purchase Unit Price        |              |               |                       |
| Delete Ite      | m Code Supplier    | Code Supplier Name         | Received Qty | Price RefDocN | lo Purchase Type      |
|                 |                    |                            |              |               |                       |